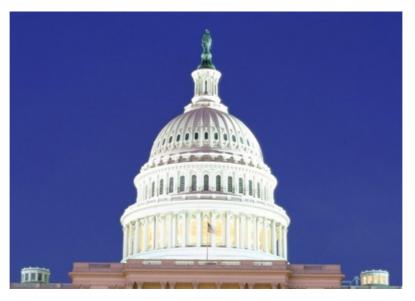

## What will Kali destroy?

There are strong indications that the intended target is Capitol Hill:

This is probably the image that the people of America most readily associate with the sovereignty and independence of their nation. It is shown so often on television, particularly on news broadcasts, that it almost means 'America'. Should it disappear, its destruction would deal a very powerful emotional blow to her population, to the point where many would be convinced that their nation had come to an end. And *that* is exactly what the Illuminati wish to achieve. The resulting demoralization will be immense, shattering organized resistance and scattering all but the most resilient – and enraged – individuals.

The above photo shows the mass of scaffolding that has covered the dome of the Capitol building for the past year or so. The extensive renovation, which is due to be completed by September 7<sup>th</sup>, will leave the dome (or 'egg') looking like new.