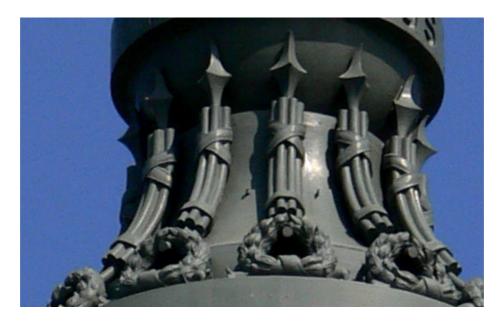

Note the circle of 'fasces' on which she stands:

The word 'fascist' comes from 'fasces', meaning a totalitarian form of government. The NWO will be underpinned by a totalitarian government or fascist regime, just as the ironically named *Statue of <u>Freedom</u>* foretold.