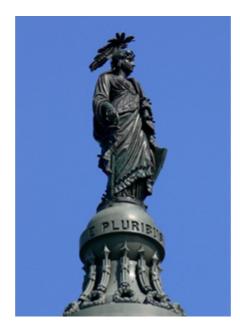

The scaffolding even gives the dome an uncanny resemblance to the Tower of Babel, as depicted in many famous paintings.

Aberdeen Bestiary Manuscript, c1200

The phoenix

The 19ft figure on top of the dome is the so-called *Statue of Freedom*. This is in reality the Goddess Columbia, after whom the District of Columbia (D.C.) is named. She is known by different names in other cultures, including Athena, Minerva, Isis, and Inanna. Columbia is the goddess of the New World, and thus the goddess or patron deity of the New World Order. She will be born anew when the egg on which she stands is destroyed by fire.

Note the circle of 'fasces' on which she stands:

The word 'fascist' comes from 'fasces', meaning a totalitarian form of government. The NWO will be underpinned by a totalitarian government or fascist regime, just as the ironically named *Statue of <u>Freedom</u>* foretold.