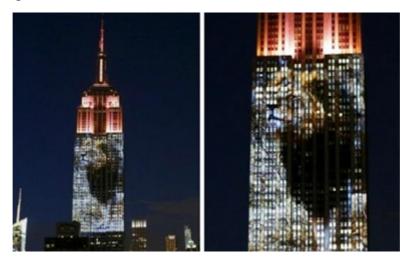

The architects of the NWO sent a bizarre message of their intentions when they projected an image of Kali, the Hindu goddess of destruction, onto the Empire State Building in New York on August 9<sup>th</sup>. Ostensibly this exercise was part of a visual art display that was designed to highlight the plight of endangered species. As such it warned of a coming extinction. However, the 'extinction' that they actually had in mind was the <u>Old</u> World Order. It even showed 'Cecil the Lion', the lion recently 'executed' by a hunter in Zimbabwe. This represented the Lion of Judah, whose influence Satan is determined to remove from the earth.