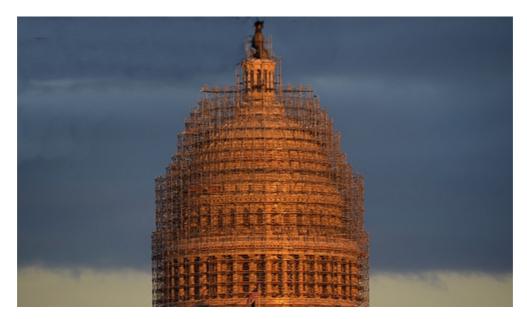

The above photo shows the mass of scaffolding that has covered the dome of the Capitol building for the past year or so. The extensive renovation, which is due to be completed by September 7<sup>th</sup>, will leave the dome (or 'egg') looking like new.

The scaffolding even gives the dome an uncanny resemblance to the Tower of Babel, as depicted in many famous paintings.

Aberdeen Bestiary Manuscript, c1200

The phoenix

The 19ft figure on top of the dome is the so-called *Statue of Freedom*. This is in reality the Goddess Columbia, after whom the District of Columbia (D.C.) is named. She is known by different names in other cultures, including Athena, Minerva, Isis, and Inanna. Columbia is the goddess of the New World, and thus the goddess or patron deity of the New World Order. She will be born anew when the egg on which she stands is destroyed by fire.