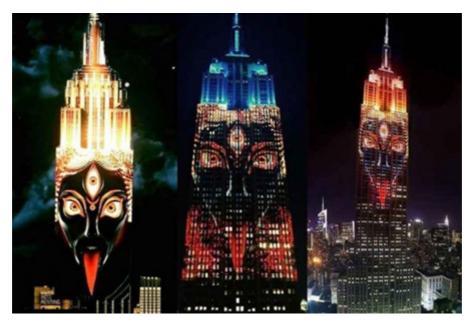

The architects of the NWO sent a bizarre message of their intentions when they projected an image of Kali, the Hindu goddess of destruction, onto the Empire State Building in New York on August 9<sup>th</sup>. Ostensibly this exercise was part of a visual art display that was designed to highlight the plight of endangered species. As such it warned of a coming extinction. However, the 'extinction' that they actually had in mind was the <u>Old</u> World Order. It even showed 'Cecil the Lion', the lion recently 'executed' by a hunter in Zimbabwe. This represented the Lion of Judah, whose influence Satan is determined to remove from the earth.

Kali is a bloodthirsty goddess of destruction and death. She is probably the most repulsive personification of evil in eastern mythology. Her closest western counterparts are Hecate and Lilith. She glories in death and bloodshed, the wanton sacrifice of innocent victims. The images projected onto the Empire State Building showed her so-called 'third eye', which is the eastern equivalent of the occult Eye of Horus. They also showed her lustful, bloodstained tongue, signifying her insatiable appetite for sacrificial blood. As such she epitomizes Satan in his most insanely destructive aspect.