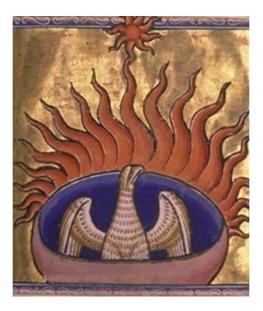

The scaffolding even gives the dome an uncanny resemblance to the Tower of Babel, as depicted in many famous paintings.

Aberdeen Bestiary Manuscript, c1200

The phoenix

The 19ft figure on top of the dome is the so-called *Statue of Freedom*. This is in reality the Goddess Columbia, after whom the District of Columbia (D.C.) is named. She is known by different names in other cultures, including Athena, Minerva, Isis, and Inanna. Columbia is the goddess of the New World, and thus the goddess or patron deity of the New World Order. She will be born anew when the egg on which she stands is destroyed by fire.