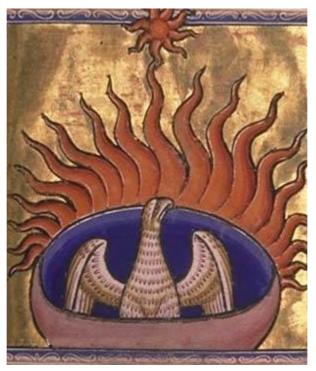

The scaffolding even gives the dome an uncanny resemblance to the Tower of Babel, as depicted in many famous paintings.

Aberdeen Bestiary Manuscript, c1200

The phoenix

The 19ft figure on top of the dome is the so-called *Statue of Freedom*. This is in reality the Goddess Columbia, after whom the District of Columbia (D.C.) is named. She is known by different names in other cultures, including Athena, Minerva, Isis, and Inanna. Columbia is the goddess of the New World, and thus the goddess or patron deity of the New World Order. She will be born anew when the egg on which she stands is destroyed by fire.