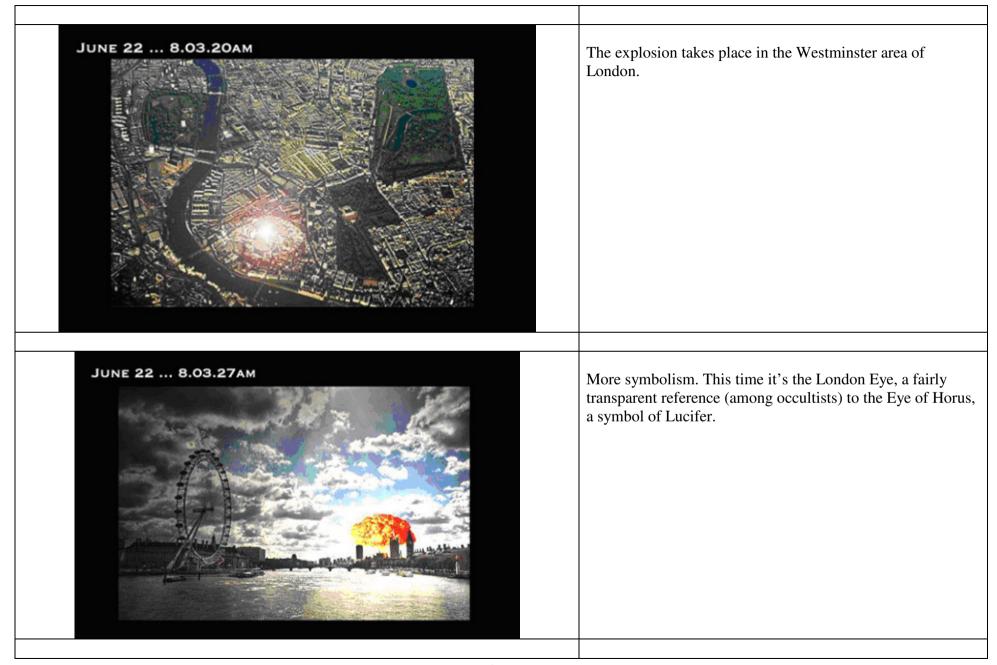

| JUNE 21 12РМ                                                 | It is interesting that the Telegraph allowed for the possibility<br>that David Cameron would become the UK Prime Minister<br>in 2010. They seem determined to depict these sinister<br>events in 'real time'.                                                                                                                                                                                                                                                                                   |
|--------------------------------------------------------------|-------------------------------------------------------------------------------------------------------------------------------------------------------------------------------------------------------------------------------------------------------------------------------------------------------------------------------------------------------------------------------------------------------------------------------------------------------------------------------------------------|
|                                                              | Why was June 22 chosen as the critical day? It happened to<br>be the same date that Hitler invaded Russia in 1941 and<br>initiated the greatest military confrontation in history.<br>The summer solstice (21-22 June) is a major date in the<br>occult calendar, representing the sun in its most triumphant<br>aspect. Since Lucifer is regarded by occultists as the solar<br>deity, the astral light of the universe, the summer solstice<br>marks his ascendancy over all his adversaries. |
| PRIME MINISTER MAKES STATEMENT ON THREAT                     |                                                                                                                                                                                                                                                                                                                                                                                                                                                                                                 |
| MISSING SLIDE: Home Office raises threat level to 'Critical' |                                                                                                                                                                                                                                                                                                                                                                                                                                                                                                 |