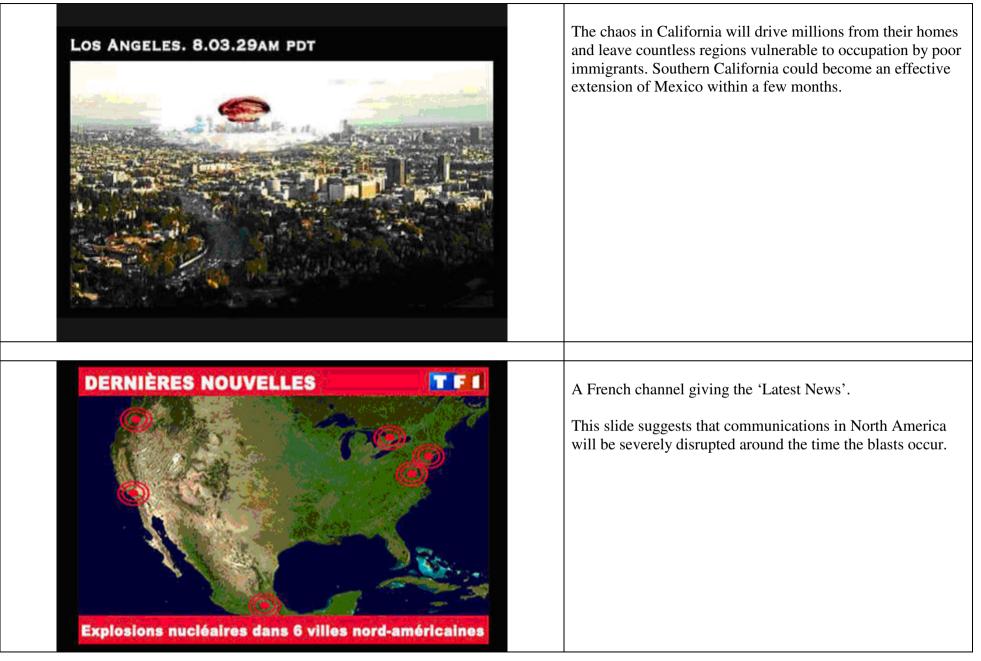

|
| MISSING SLIDE: Home Office raises threat level to 'Critical' |                                                                                                                                                                                                                                                                                                                                                                                                                                                                                                 |



























| PART THREE                        |                                                                                                                                                           |
|-----------------------------------|-----------------------------------------------------------------------------------------------------------------------------------------------------------|
| <section-header></section-header> | The British policeman is wearing NAU insignia.<br>This shows that the same people who are behind the NAU<br>are also responsible for the chaos in the UK. |



















| WITH THE WORLD<br>IN CHAOS, A NEW<br>WESTERN<br>GOVERNMENT<br>APPEARS | This slide makes the first direct reference to a world in chaos. |
|-------------------------------------------------------