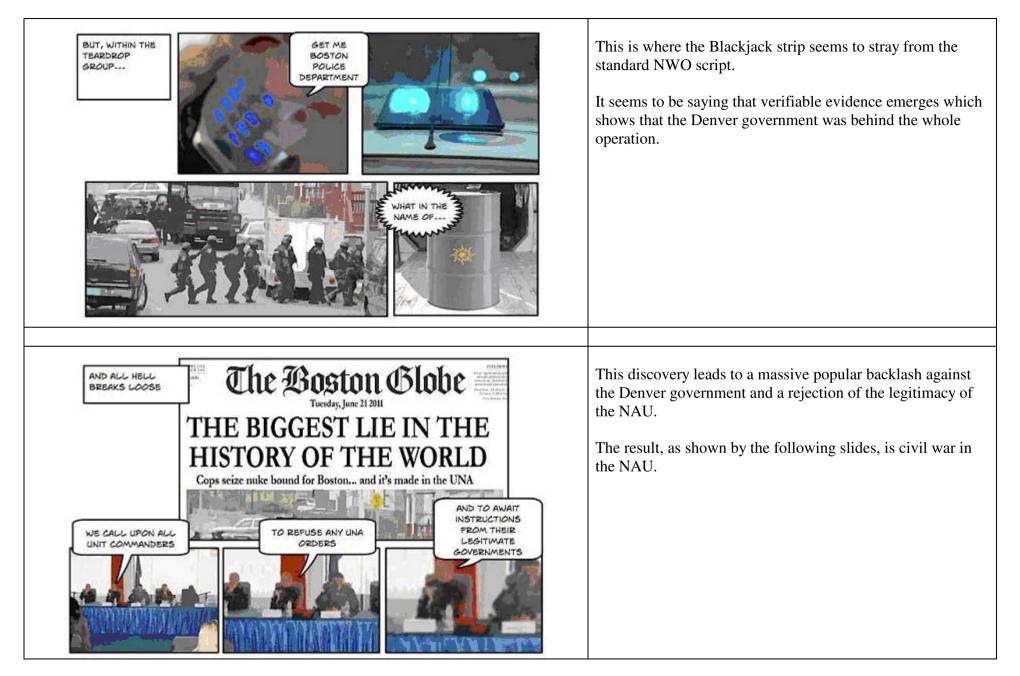

| PART THREE                        |                                                                                                                                                           |
|-----------------------------------|-----------------------------------------------------------------------------------------------------------------------------------------------------------|
| <section-header></section-header> | The British policeman is wearing NAU insignia.<br>This shows that the same people who are behind the NAU<br>are also responsible for the chaos in the UK. |

| WITH THE WORLD<br>IN CHAOS, A NEW<br>WESTERN<br>GOVERNMENT<br>APPEARS | This slide makes the first direct reference to a world in chaos. |
|-----------------------------------------------------------------------|------------------------------------------------------------------|
| AND FLIES A<br>NEW FLAG<br>AME USB<br>IT PRINTS A NEW CURRENCY        |                                                                  |
| MISSING: 5 previous scenes including an aircraft carrier              |                                                                  |
| <b>MISSING: Slide with words "ONE YEAR EARLIER"</b>                   | The following slides show how the whole chaotic situation arose. |

| <text><text><text></text></text></text>                                                                                                                                                                  | This slide argues that the US became over-stretched and thus fell prey to its enemies.                                                                                                                                                                                                                                 |
|----------------------------------------------------------------------------------------------------------------------------------------------------------------------------------------------------------|------------------------------------------------------------------------------------------------------------------------------------------------------------------------------------------------------------------------------------------------------------------------------------------------------------------------|
| MISSING: Several scenes on one slide, including a conspicuous fat man<br>MISSING: Several scenes on one slide, including Kennedy in Dallas<br>MISSING: Terrorist map of strategy for attacking N America | These slides pass the blame for the demise of the US onto<br>the American people. They became lazy and self-indulgent,<br>losing sight of the values which made their country strong.<br>This idea is a recurring theme in Illuminati philosophy,<br>namely that the weak deserve to be destroyed by their<br>enemies. |