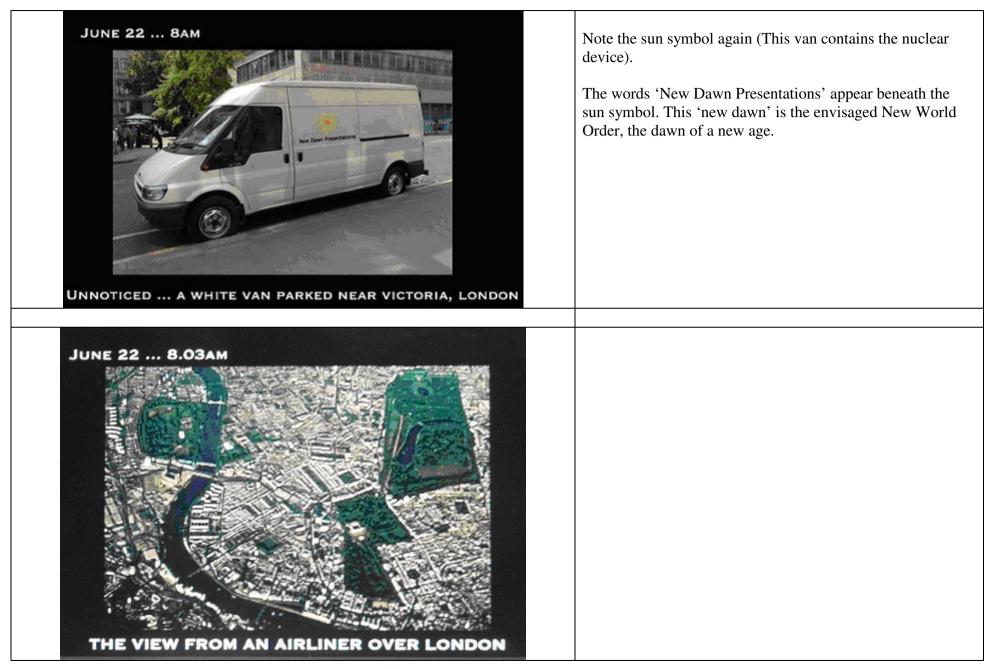

| JUNE 21 12РМ                                                 | It is interesting that the Telegraph allowed for the possibility<br>that David Cameron would become the UK Prime Minister<br>in 2010. They seem determined to depict these sinister<br>events in 'real time'.                                                                                                                                                                                                                                                                                   |
|--------------------------------------------------------------|-------------------------------------------------------------------------------------------------------------------------------------------------------------------------------------------------------------------------------------------------------------------------------------------------------------------------------------------------------------------------------------------------------------------------------------------------------------------------------------------------|
|                                                              | Why was June 22 chosen as the critical day? It happened to<br>be the same date that Hitler invaded Russia in 1941 and<br>initiated the greatest military confrontation in history.<br>The summer solstice (21-22 June) is a major date in the<br>occult calendar, representing the sun in its most triumphant<br>aspect. Since Lucifer is regarded by occultists as the solar<br>deity, the astral light of the universe, the summer solstice<br>marks his ascendancy over all his adversaries. |
| PRIME MINISTER MAKES STATEMENT ON THREAT                     |                                                                                                                                                                                                                                                                                                                                                                                                                                                                                                 |
| MISSING SLIDE: Home Office raises threat level to 'Critical' |                                                                                                                                                                                                                                                                                                                                                                                                                                                                                                 |