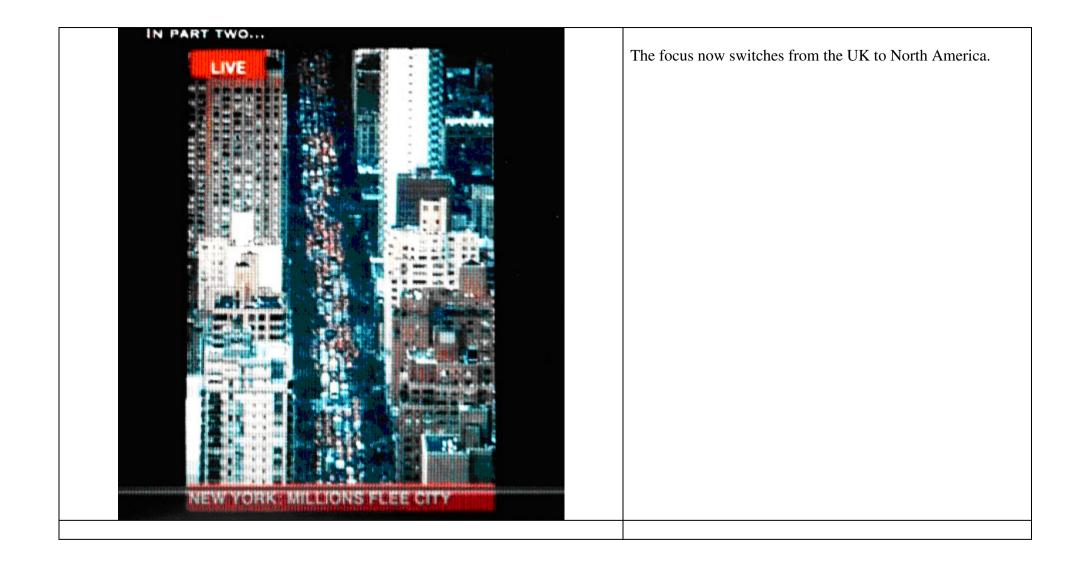

| WITH THE WORLD<br>IN CHAOS, A NEW<br>WESTERN<br>GOVERNMENT<br>APPEARS | This slide makes the first direct reference to a world in chaos. |
|-----------------------------------------------------------------------|------------------------------------------------------------------|
| AND FLIES A<br>NEW FLAG<br>AME USB<br>IT PRINTS A NEW CURRENCY        |                                                                  |
| MISSING: 5 previous scenes including an aircraft carrier              |                                                                  |
| <b>MISSING: Slide with words "ONE YEAR EARLIER"</b>                   | The following slides show how the whole chaotic situation arose. |