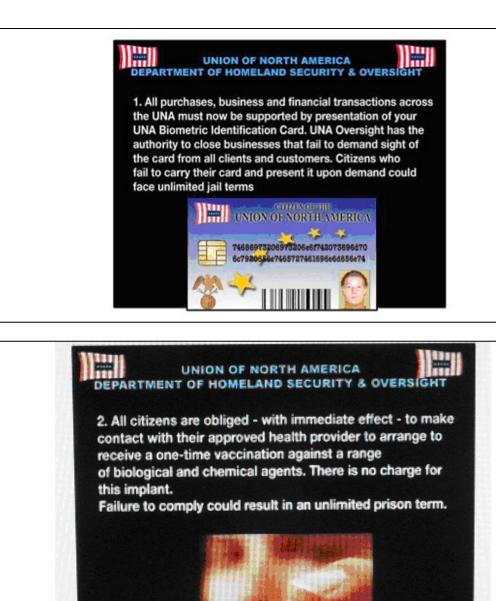

All NAU citizens will be required to carry an approved biometric ID card.

Presumably other countries will introduce similar measures.

This slide predicts compulsory vaccination. Dissidents will be jailed indefinitely if they refuse to co-operate.

The photo suggests the insertion of a microchip device rather than a medical implant.

If it is a microchip device, then it will enable the Denver government to track the movements of every citizen using radio frequency technology.