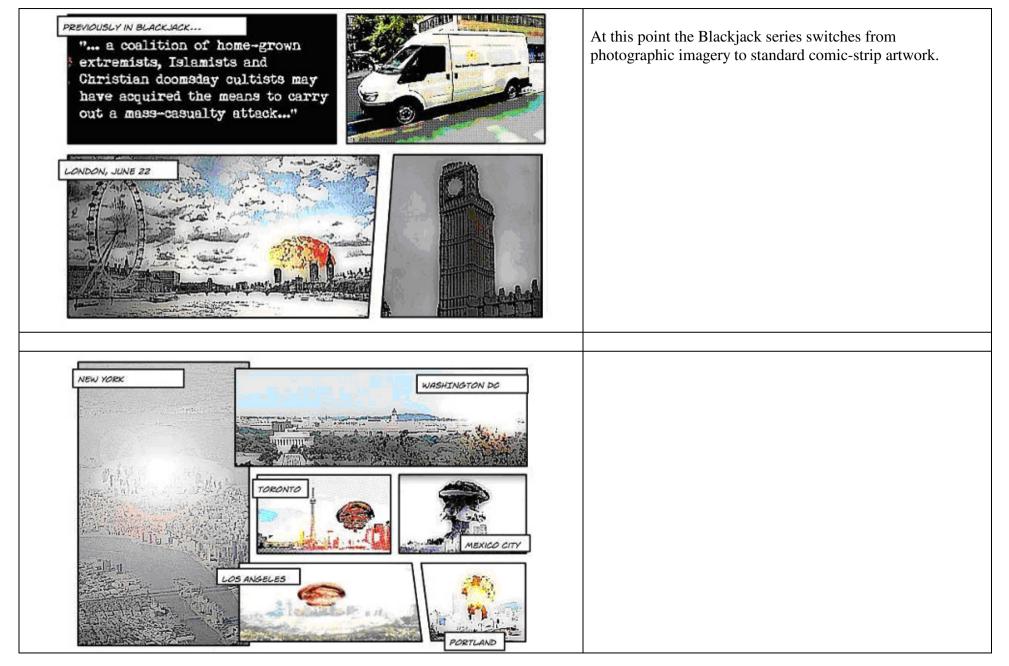

## MI5 REPORT WARNS GOVERNMENT OF IMMINENT TERRORIST ATTACK...

"... a coalition of home-grown extremists, Islamists and Christian doomsday cultists may have acquired the means to carry out a mass-casualty attack..." The Global Elite, who have for many years have proclaimed their determination to create a New World Order, are directed by an inner corps known as the Illuminati. These people worship Lucifer, practise the 'old religion' (witchcraft), and despise Christianity. Supremely arrogant, they like to advertise their intentions, seemingly in accordance with an occult principle which requires that they let their victims know in advance what they plan to do to them. If the victims fail to heed the warning, then they deserve what they get. The Blackjack strip is seen as such a warning. In fact, in the view of many who have long studied the Illuminati and their ways, this strip is regarded as very possibly the final warning before a carefully planned programme of terror is unleashed on an unsuspecting public.