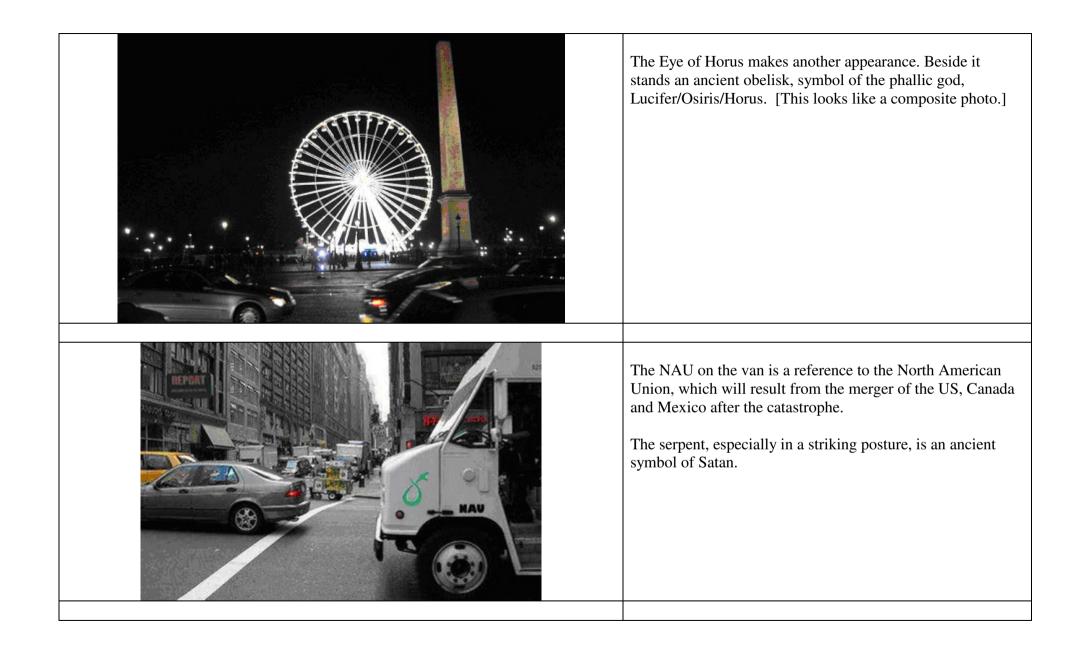

| PART THREE                        |                                                                                                                                                           |
|-----------------------------------|-----------------------------------------------------------------------------------------------------------------------------------------------------------|
| <section-header></section-header> | The British policeman is wearing NAU insignia.<br>This shows that the same people who are behind the NAU<br>are also responsible for the chaos in the UK. |