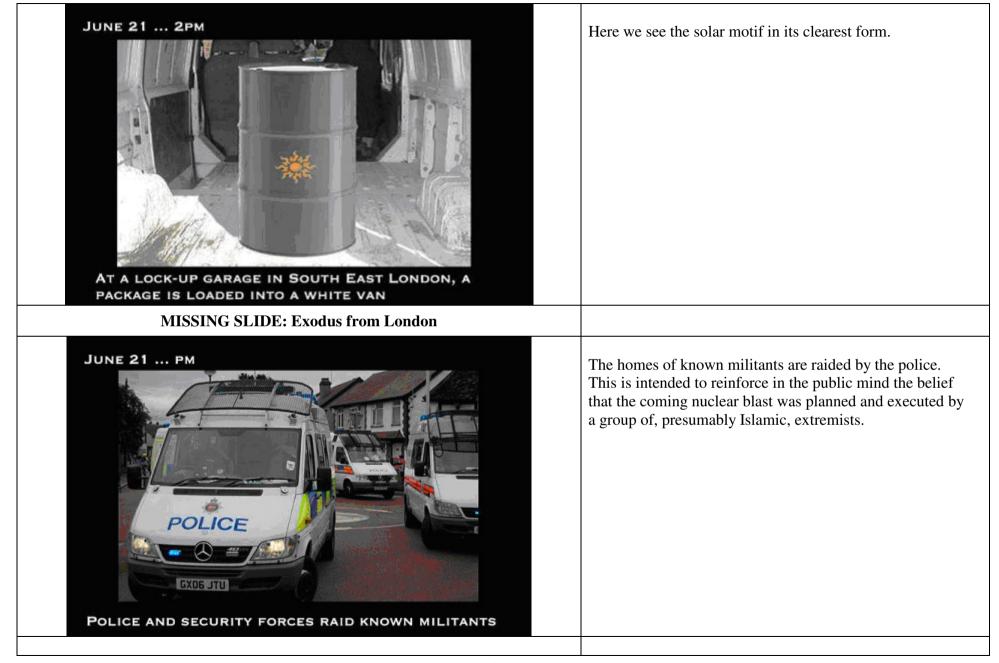

|
| MISSING SLIDE: Home Office raises threat level to 'Critical' |                                                                                                                                                                                                                                                                                                                                                                                                                                                                                                 |



























| PART THREE                        |                                                                                                                                                           |
|-----------------------------------|-----------------------------------------------------------------------------------------------------------------------------------------------------------|
| <section-header></section-header> | The British policeman is wearing NAU insignia.<br>This shows that the same people who are behind the NAU<br>are also responsible for the chaos in the UK. |



















| WITH THE WORLD<br>IN CHAOS, A NEW<br>WESTERN<br>GOVERNMENT<br>APPEARS | This slide makes the first direct reference to a world in chaos. |
|-------------------------------