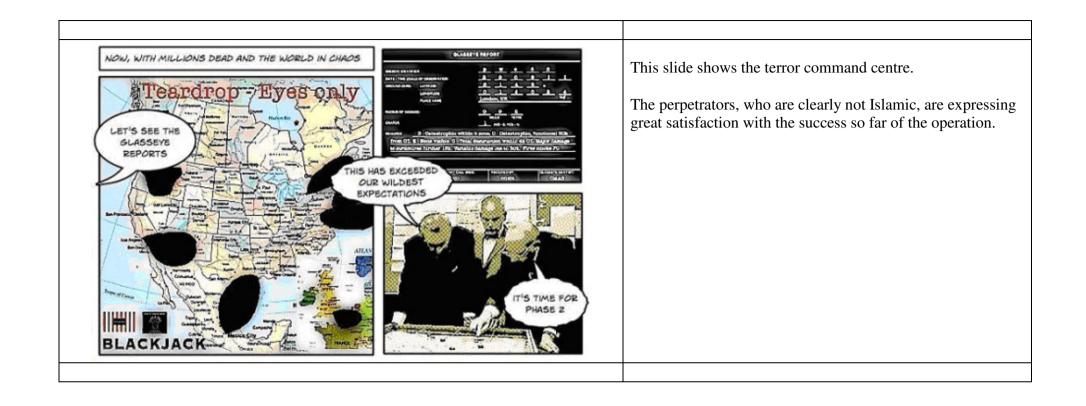

JUNE 20 ... 2PM

"... such a strike may take the form of a biological, chemical or even nuclear attack in one of the main population centres..." There are many precedents for what the Illuminati plan to do. They created and financed the First World War, with its appalling savagery, to break up the empires of Europe, Russia and the Middle East. From this they created – again with great savagery – the former Soviet Union.

They use monumental social chaos to break up old political structures and institutions. They employed the same sadistic methodology in creating communist China. Over a hundred million died in Europe and Asia to bring about these changes. These wars didn't simply 'happen' – they were carefully planned events.