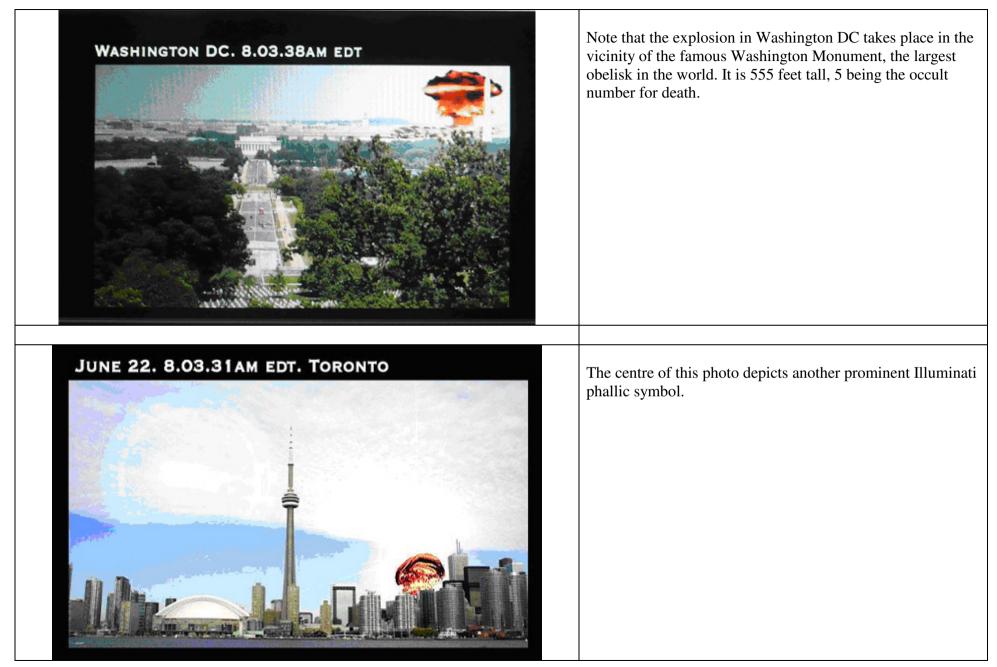

|
| MISSING SLIDE: Home Office raises threat level to 'Critical' |                                                                                                                                                                                                                                                                                                                                                                                                                                                                                                 |



























| PART THREE                        |                                                                                                                                                           |
|-----------------------------------|-----------------------------------------------------------------------------------------------------------------------------------------------------------|
| <section-header></section-header> | The British policeman is wearing NAU insignia.<br>This shows that the same people who are behind the NAU<br>are also responsible for the chaos in the UK. |



















| WITH THE WORLD<br>IN CHAOS, A NEW<br>WESTERN<br>GOVERNMENT<br>APPEARS | This slide makes the first direct reference to a world in chaos. |
|---------------------------------------------------