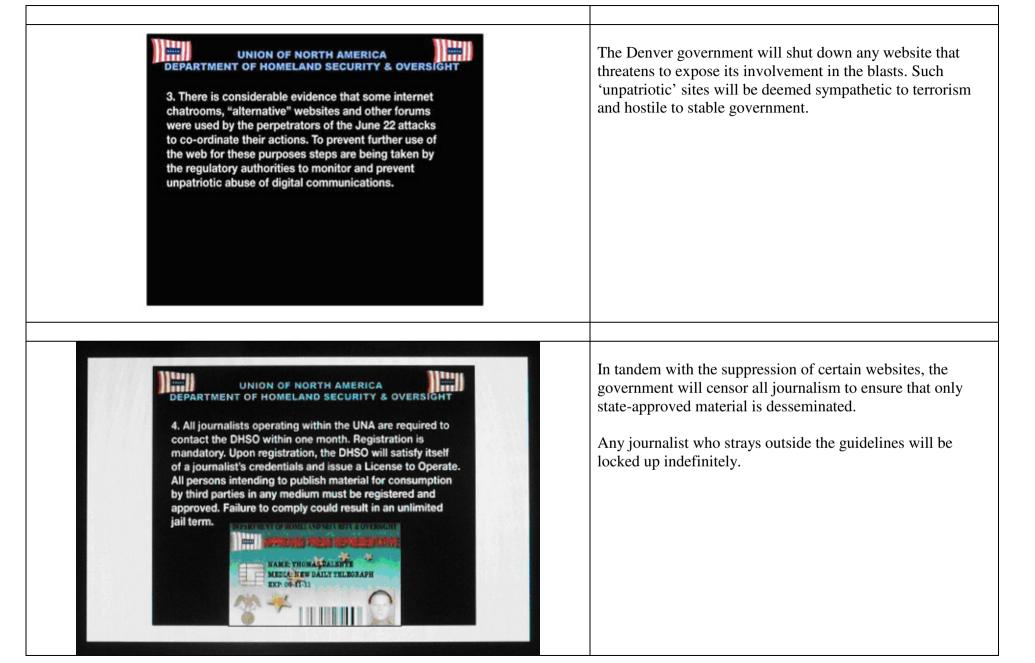

| MISSING: Television announcement notice: 'Attention citizens!' |                                                             |
|----------------------------------------------------------------|-------------------------------------------------------------|
| This is a moment of grave danger                               | This segment of the Blackjack strip shows the measures that |
| We cannot allow further destruction and mass loss of life.     | the Denver government will introduce to address the threat  |
| Under the terms of the Emergency Contingencies Act 2011        | of terrorism, both foreign and domestic. If the year of the |
| your government is instituting the following precautionary     | Emergency Contingencies Act – 2011 – is meant to refer to   |
| measures with immediate effect:                                | an actual date, then the blasts took place in 2010.         |

All NAU citizens will be required to carry an approved biometric ID card.

Presumably other countries will introduce similar measures.

This slide predicts compulsory vaccination. Dissidents will be jailed indefinitely if they refuse to co-operate.