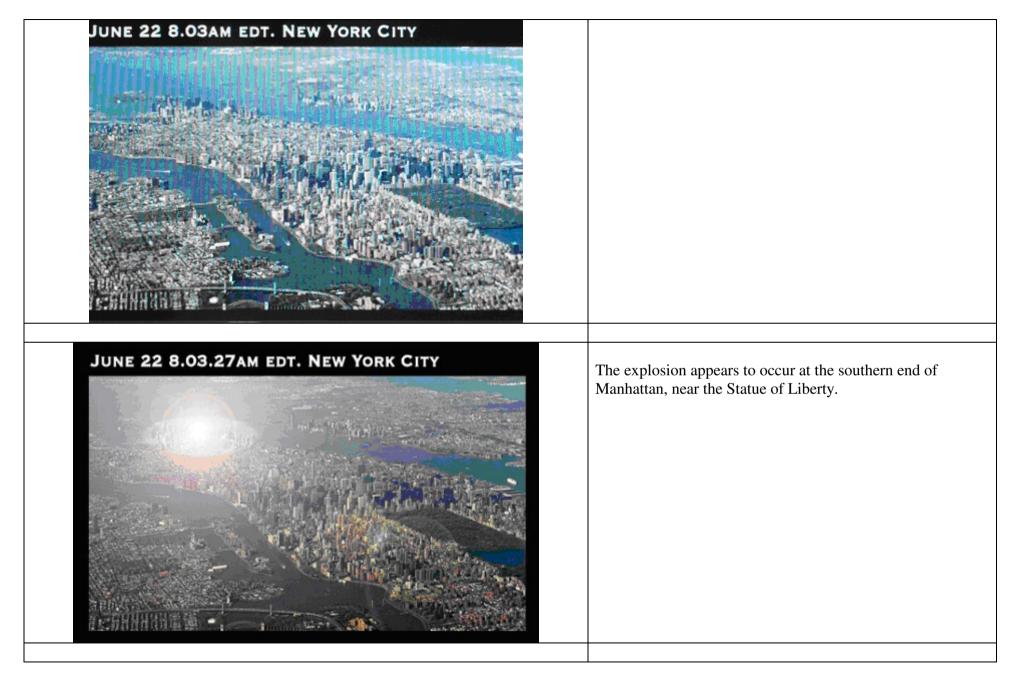

| JUNE 21 12РМ                                                 | It is interesting that the Telegraph allowed for the possibility<br>that David Cameron would become the UK Prime Minister<br>in 2010. They seem determined to depict these sinister<br>events in 'real time'.                                                                                                                                                                                                                                                                                   |
|--------------------------------------------------------------|-------------------------------------------------------------------------------------------------------------------------------------------------------------------------------------------------------------------------------------------------------------------------------------------------------------------------------------------------------------------------------------------------------------------------------------------------------------------------------------------------|
|                                                              | Why was June 22 chosen as the critical day? It happened to<br>be the same date that Hitler invaded Russia in 1941 and<br>initiated the greatest military confrontation in history.<br>The summer solstice (21-22 June) is a major date in the<br>occult calendar, representing the sun in its most triumphant<br>aspect. Since Lucifer is regarded by occultists as the solar<br>deity, the astral light of the universe, the summer solstice<br>marks his ascendancy over all his adversaries. |
| PRIME MINISTER MAKES STATEMENT ON THREAT                     |                                                                                                                                                                                                                                                                                                                                                                                                                                                                                                 |
| MISSING SLIDE: Home Office raises threat level to 'Critical' |                                                                                                                                                                                                                                                                                                                                                                                                                                                                                                 |