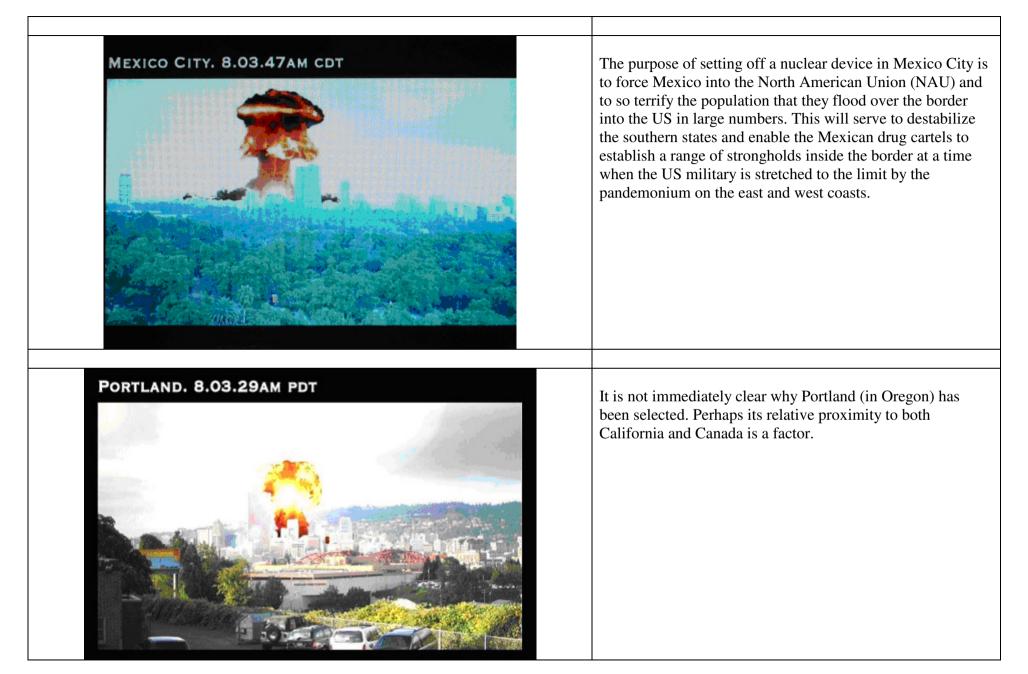

|
| MISSING SLIDE: Home Office raises threat level to 'Critical' |                                                                                                                                                                                                                                                                                                                                                                                                                                                                                                 |



























| PART THREE                        |                                                                                                                                                           |
|-----------------------------------|-----------------------------------------------------------------------------------------------------------------------------------------------------------|
| <section-header></section-header> | The British policeman is wearing NAU insignia.<br>This shows that the same people who are behind the NAU<br>are also responsible for the chaos in the UK. |



















| WITH THE WORLD<br>IN CHAOS, A NEW<br>WESTERN<br>GOVERNMENT<br>APPEARS | This slide makes the first direct reference to a world in chaos. |
|-----------------------------------------------------