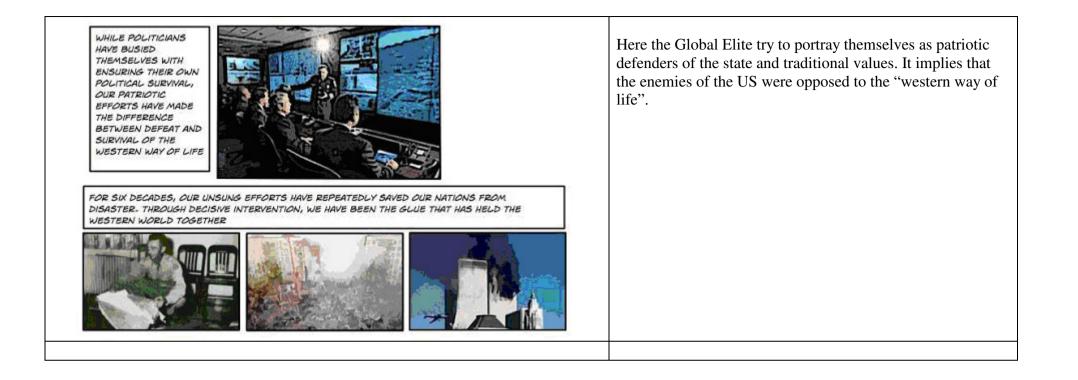

| <text><text><text></text></text></text>                                                                                                                                                                  | This slide argues that the US became over-stretched and thus fell prey to its enemies.                                                                                                                                                                                                                                 |
|----------------------------------------------------------------------------------------------------------------------------------------------------------------------------------------------------------|------------------------------------------------------------------------------------------------------------------------------------------------------------------------------------------------------------------------------------------------------------------------------------------------------------------------|
| MISSING: Several scenes on one slide, including a conspicuous fat man<br>MISSING: Several scenes on one slide, including Kennedy in Dallas<br>MISSING: Terrorist map of strategy for attacking N America | These slides pass the blame for the demise of the US onto<br>the American people. They became lazy and self-indulgent,<br>losing sight of the values which made their country strong.<br>This idea is a recurring theme in Illuminati philosophy,<br>namely that the weak deserve to be destroyed by their<br>enemies. |