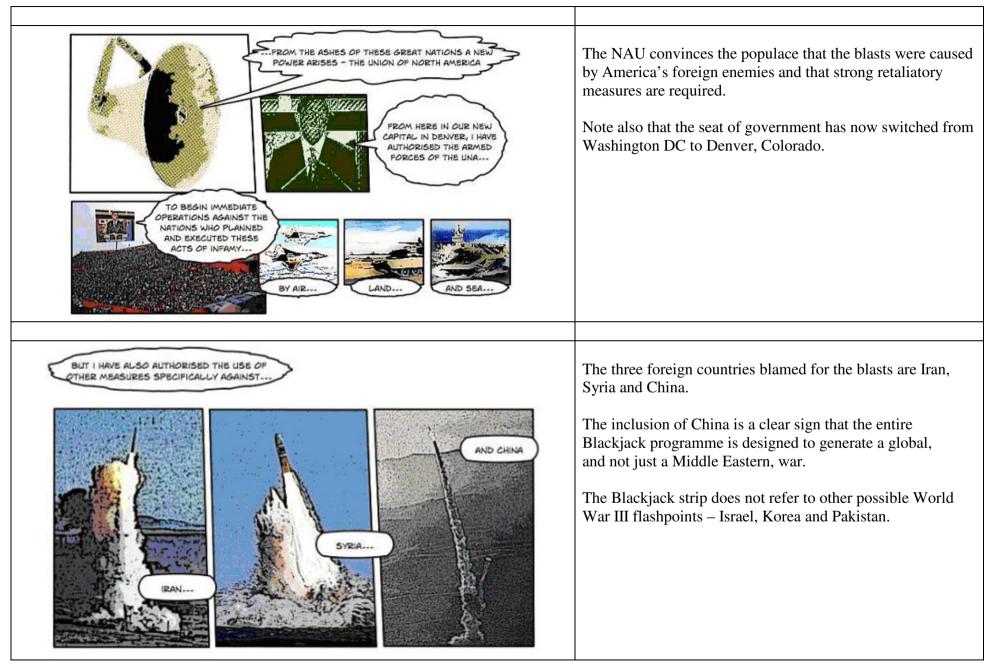

| WITH THE WORLD<br>IN CHAOS, A NEW<br>WESTERN<br>GOVERNMENT<br>APPEARS | This slide makes the first direct reference to a world in chaos. |
|-----------------------------------------------------------------------|------------------------------------------------------------------|
| AND FLIES A<br>NEW FLAG<br>AME USB<br>IT PRINTS A NEW CURRENCY        |                                                                  |
| MISSING: 5 previous scenes including an aircraft carrier              |                                                                  |
| <b>MISSING: Slide with words "ONE YEAR EARLIER"</b>                   | The following slides show how the whole chaotic situation arose. |

| <text><text><text></text></text></text>                                                                                                                                                                  | This slide argues that the US became over-stretched and thus fell prey to its enemies.                                                                                                                                                                                                                                 |
|----------------------------------------------------------------------------------------------------------------------------------------------------------------------------------------------------------|------------------------------------------------------------------------------------------------------------------------------------------------------------------------------------------------------------------------------------------------------------------------------------------------------------------------|
| MISSING: Several scenes on one slide, including a conspicuous fat man<br>MISSING: Several scenes on one slide, including Kennedy in Dallas<br>MISSING: Terrorist map of strategy for attacking N America | These slides pass the blame for the demise of the US onto<br>the American people. They became lazy and self-indulgent,<br>losing sight of the values which made their country strong.<br>This idea is a recurring theme in Illuminati philosophy,<br>namely that the weak deserve to be destroyed by their<br>enemies. |