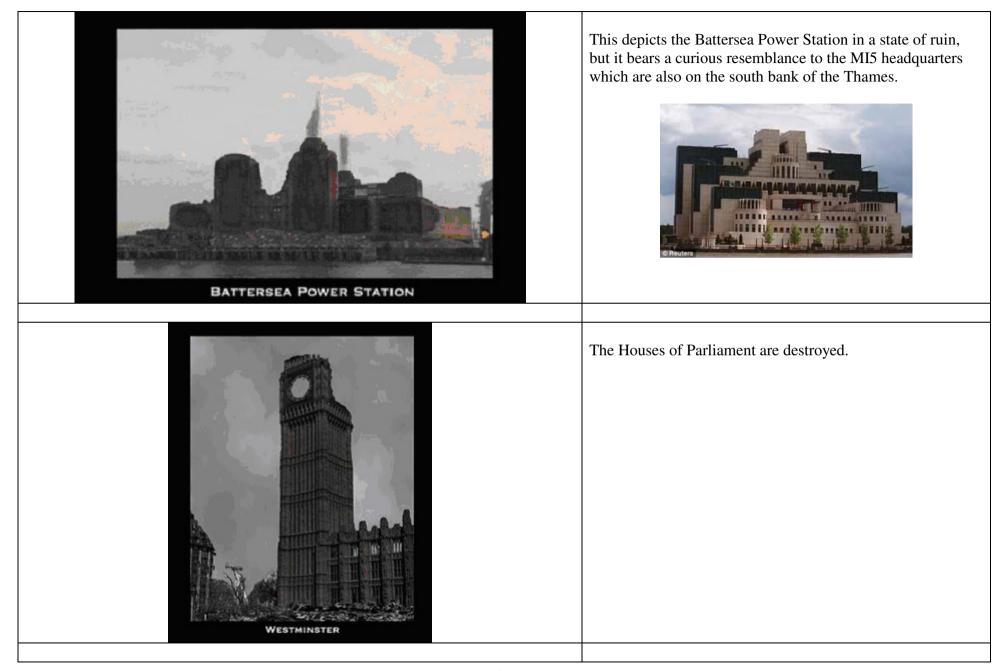

## MI5 REPORT WARNS GOVERNMENT OF IMMINENT TERRORIST ATTACK...

"... a coalition of home-grown extremists, Islamists and Christian doomsday cultists may have acquired the means to carry out a mass-casualty attack..." The Global Elite, who have for many years have proclaimed their determination to create a New World Order, are directed by an inner corps known as the Illuminati. These people worship Lucifer, practise the 'old religion' (witchcraft), and despise Christianity. Supremely arrogant, they like to advertise their intentions, seemingly in accordance with an occult principle which requires that they let their victims know in advance what they plan to do to them. If the victims fail to heed the warning, then they deserve what they get. The Blackjack strip is seen as such a warning. In fact, in the view of many who have long studied the Illuminati and their ways, this strip is regarded as very possibly the final warning before a carefully planned programme of terror is unleashed on an unsuspecting public.