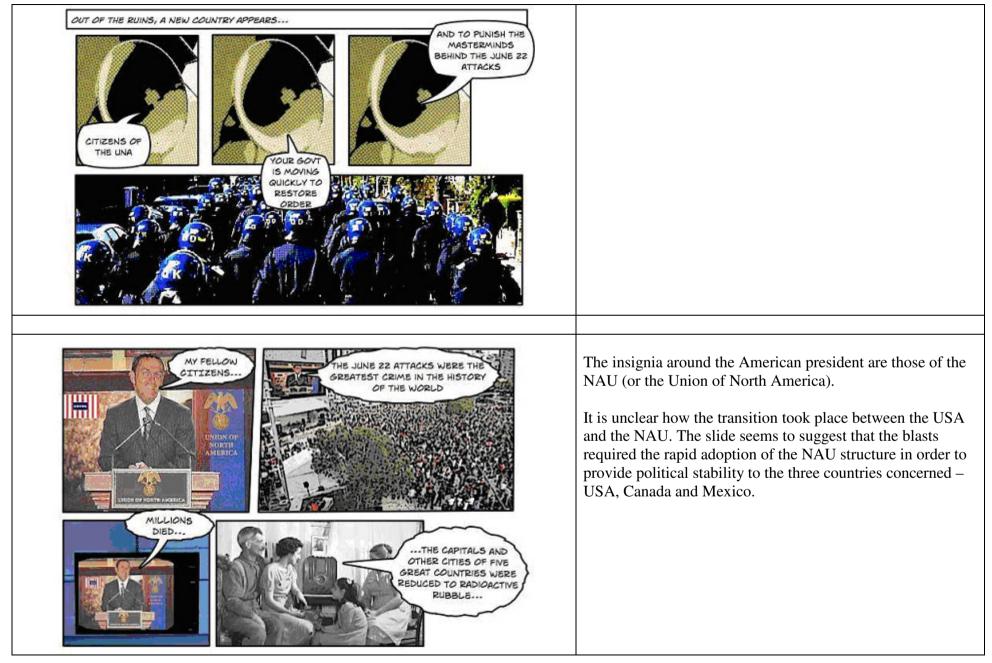

| PART THREE                        |                                                                                                                                                           |
|-----------------------------------|-----------------------------------------------------------------------------------------------------------------------------------------------------------|
| <section-header></section-header> | The British policeman is wearing NAU insignia.<br>This shows that the same people who are behind the NAU<br>are also responsible for the chaos in the UK. |

| WITH THE WORLD<br>IN CHAOS, A NEW<br>WESTERN<br>GOVERNMENT<br>APPEARS | This slide makes the first direct reference to a world in chaos. |
|-----------------------------------------------------------------------|------------------------------------------------------------------|
| AND FLIES A<br>NEW FLAG<br>AME USB<br>IT PRINTS A NEW CURRENCY        |                                                                  |
| MISSING: 5 previous scenes including an aircraft carrier              |                                                                  |
| <b>MISSING: Slide with words "ONE YEAR EARLIER"</b>                   | The following slides show how the whole chaotic situation arose. |